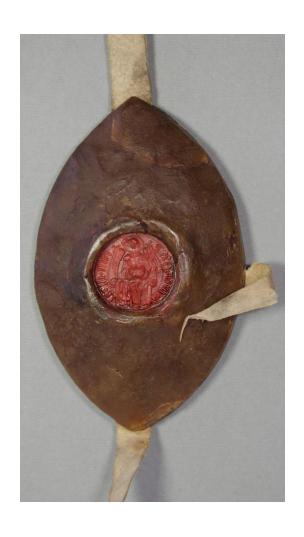

#### Digitization in the National Archives in Prague

Seals of the Archival Fund of the Czech Crown
Singel paper sheets after deacidification
Maps and plans

The role of the restorer

Malta, 2017

## Archival Fund of the Czech Crown (ACC)



- The most important and most valuable archive fund in the Czech Republic
- 2822 parchments and paper charers from the years 1158 -1935
- They legally ensure and document the sovereignty of the czech state

## Accessibility of the fund

- Charters are not readily available
- Unfinished facsimile edition, 1158-1459,1629 listin
- www.monasterium.net , from 2006, 2525 charters



### Project of Digitization of Seals, 2014 – 2018







### Digitization of Seals



- Canon Camera with resolution 18.7 MB
- Resolution of pictures 350 DPI
- Format TIFF / 24 b
- Digitization: start January 2015
- From more than 1600 records were processed by 1370
- Expected end of the project 2018



NA ACC 2, 26.9.1212



NA ACC 28, 7.5.1286



NA ACC 2327,31.7.1619

## Buijtenen System of Vertical Storage Present storage of ACC





## "Buijtenen system" of vertical storage









## Horizontal System of Storage in boxes









## Damages and Historical Repairs of Seals













## Damage of Attaching Materials

















## Preparation of Seals Before Digitization









## "Drying out" of beeswax seals









#### Efflorescence on the surface of beeswax seals



## Form (1. part)

|                  |               |               |            |