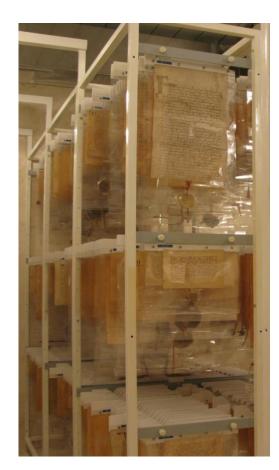

## Buijtenen System of Vertical Storage Present storage of ACC

## "Buijtenen system" of vertical storage