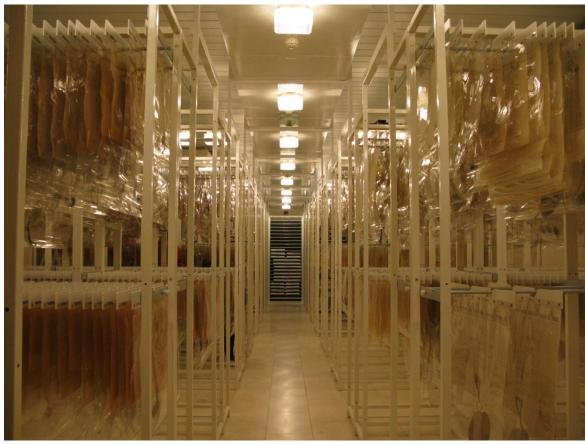

## Buijtenen System of Vertical Storage Present storage of ACC

## "Buijtenen system" of vertical storage