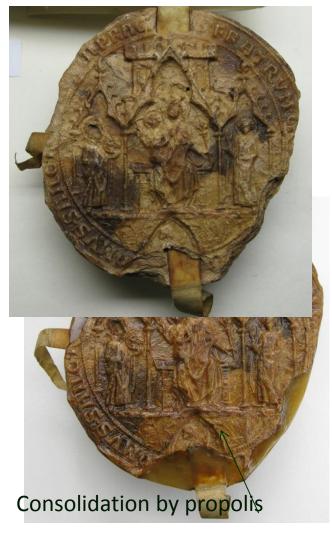

## Damages and Historical Repairs of Seals

## Damage of Attaching Materials

## Preparation of Seals Before Digitization