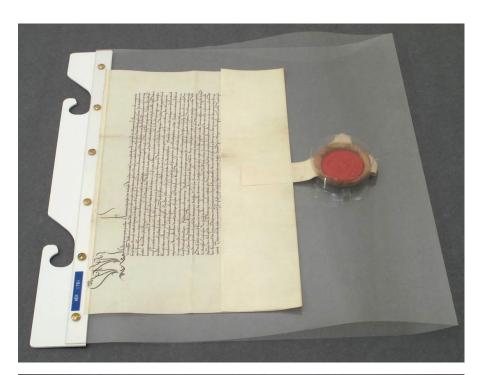

## Preparation of Seals Before Digitization

## Damages and Historical Repairs of Seals