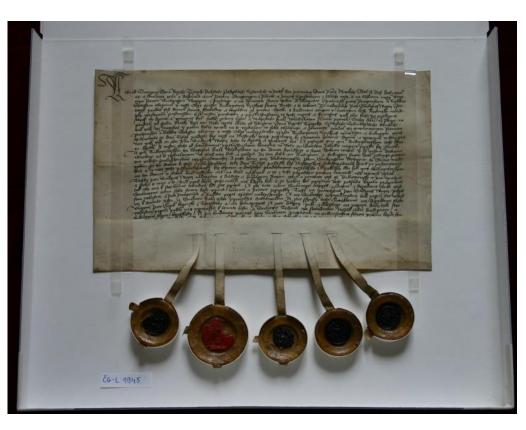

## Archival Fund of the Czech Crown (ACC)

- The most important and most valuable archive fund in the Czech Republic
- 2822 parchments and paper charers from the years 1158 -1935
- They legally ensure and document the sovereignty of the czech state

NA ACC 2, 26.9.1212

NA ACC 28, 7.5.1286

NA ACC 2327,31.7.1619