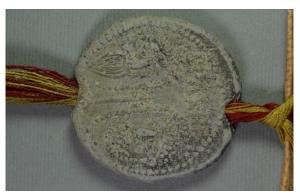

## Damages and Historical Repairs of Seals

## "Drying out" of beeswax seals

#### Efflorescence on the surface of beeswax seals