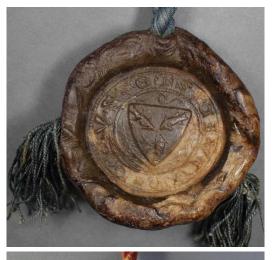

## Damages and Historical Repairs of Seals

## Damage of Attaching Materials

## "Drying out" of beeswax seals

#### Efflorescence on the surface of beeswax seals