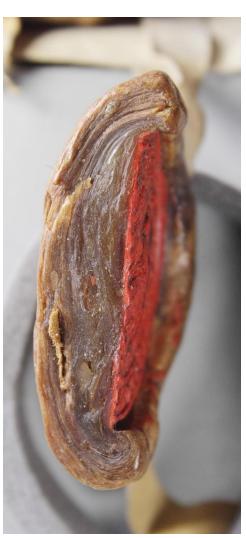

## "Drying out" of beeswax seals

#### Efflorescence on the surface of beeswax seals