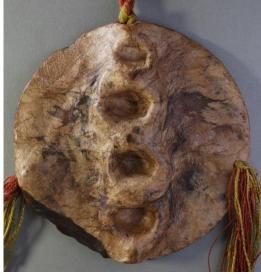

## Damages and Historical Repairs of Seals

## Damage of Attaching Materials

## "Drying out" of beeswax seals

#### Efflorescence on the surface of beeswax seals