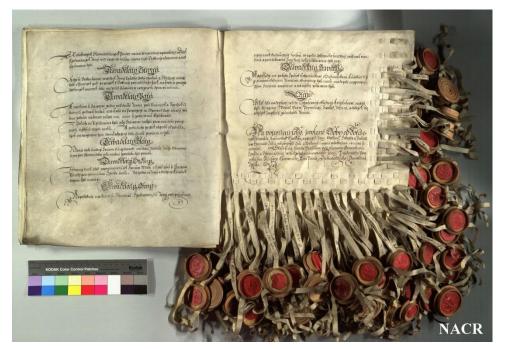

he restorer

Malta, 2017

## Archival Fund of the Czech Crown (ACC)



- The most important and most valuable archive fund in the Czech Republic
- 2822 parchments and paper charers from the years 1158 -1935
- They legally ensure and document the sovereignty of the czech state

## Accessibility of the fund

- Charters are not readily available
- Unfinished facsimile edition, 1158-1459,1629 listin
- www.monasterium.net , from 2006, 2525 charters



### Project of Digitization of Seals, 2014 – 2018







### Digitization of Seals



- Canon Camera with resolution 18.7 MB
- Resolution of pictures 350 DPI
- Format TIFF / 24 b
- Digitization: start January 2015
- From more than 1600 records were processed by 1370
- Expected end of the project 2018



NA ACC 2, 26.9.1212



NA ACC 28, 7.5.1286



NA ACC 2327,31.7.1619

## Buijtenen System of Vertical Storage Present storage of ACC





## "Buijtenen system" of vertical storage









## Horizontal System of Storage in boxes









## Damages and Historical Repairs of Seals













## Damage of Attaching Materials

















## Preparation of Seals Before Digitization









## "Drying out" of beeswax seals









#### Efflorescence on the surface of beeswax seals



## Form (1. part)

|                  |               |               |            |                      |                    |                |                       |                          |                   |         |                    |                    |                         |