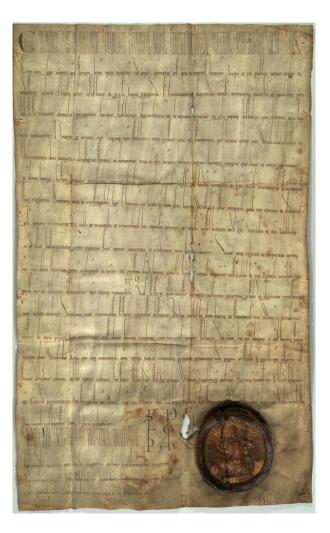

## Archival Fund of the Czech Crown (ACC)

- The most important and most valuable archive fund in the Czech Republic
- 2822 parchments and paper charers from the years 1158 -1935
- They legally ensure and document the sovereignty of the czech state

NA ACC 2, 26.9.1212

NA ACC 28, 7.5.1286

NA ACC 2327,31.7.1619