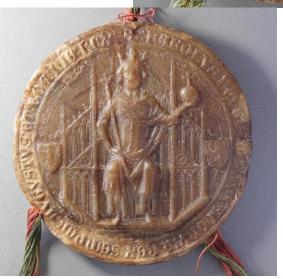

#### Digitization in the National Archives in Prague

Seals of the Archival Fund of the Czech Crown
Singel paper sheets after deacidification
Maps and plans

The role of the restorer

Malta, 2017

## Archival Fund of the Czech Crown (ACC)



- The most important and most valuable archive fund in the Czech Republic
- 2822 parchments and paper charers from the years 1158 -1935
- They legally ensure and document the sovereignty of the czech state

## Accessibility of the fund

- Charters are not readily available
- Unfinished facsimile edition, 1158-1459,1629 listin
- www.monasterium.net , from 2006, 2525 charters



### Project of Digitization of Seals, 2014 – 2018







### Digitization of Seals



- Canon Camera with resolution 18.7 MB
- Resolution of pictures 350 DPI
- Format TIFF / 24 b
- Digitization: start January 2015
- From more than 1600 records were processed by 1370
- Expected end of the project 2018



NA ACC 2, 26.9.1212



NA ACC 28, 7.5.1286



NA ACC 2327,31.7.1619

## Buijtenen System of Vertical Storage Present storage of ACC





## "Buijtenen system" of vertical storage









## Horizontal System of Storage in boxes









## Damages and Historical Repairs of Seals













## Damage of Attaching Materials

















## Preparation of Seals Before Digitization









## "Drying out" of beeswax seals









#### Efflorescence on the surface of beeswax seals



## Form (1. part)

|                  |               |