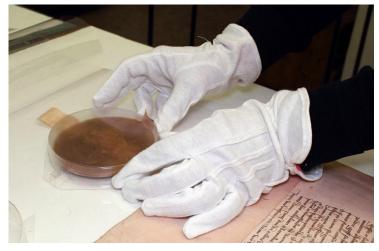

## Further Steps of Digitization

- Photographing
- A sfragistic description
- Store to the package
- Return to the repository
- Ideally all within one day
- 1 working day about 30 seals

Archival fund Hubert Ripka after deacidification by BCP C 500

pagination of sheets

Archival fund H.Ripka after deacidification by BCP C 500

- Removing of metal paperclips
- Repairing small damages
- Documentation to special form

Archival fund H.Ripka after deacidification by BCP C 500