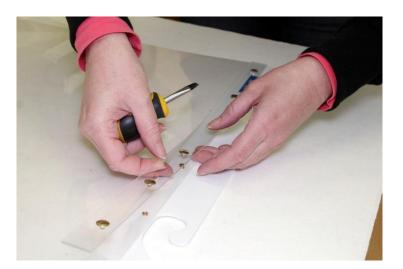

## Preparation of Seals Before Digitization

## Further Steps of Digitization

- Photographing
- A sfragistic description
- Store to the package
- Return to the repository
- Ideally all within one day
- 1 working day about 30 seals

Archival fund Hubert Ripka after deacidification by BCP C 500