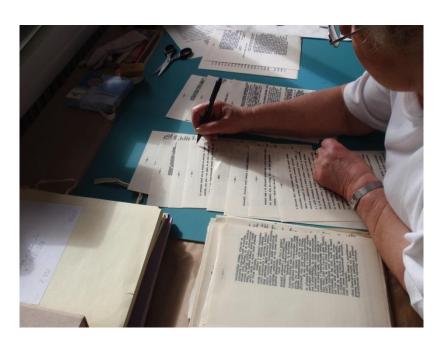

pagination of sheets

Archival fund H.Ripka after deacidification by BCP C 500

- Removing of metal paperclips
- Repairing small damages
- Documentation to special form

Archival fund H.Ripka after deacidification by BCP C 500

 Sorting pages by numbers

 Save to the envelopes and boxes

Collection of maps and plans

- 2011 2016
   Survey of condition of objects by conservators
   6000 maps and plans
- Continuous conservation of most damaged
- 2013 2015
   Digitization 4043 pieces