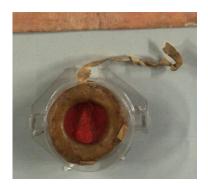

## Preparation of Seals Before Digitization

## "Drying out" of beeswax seals

#### Efflorescence on the surface of beeswax seals