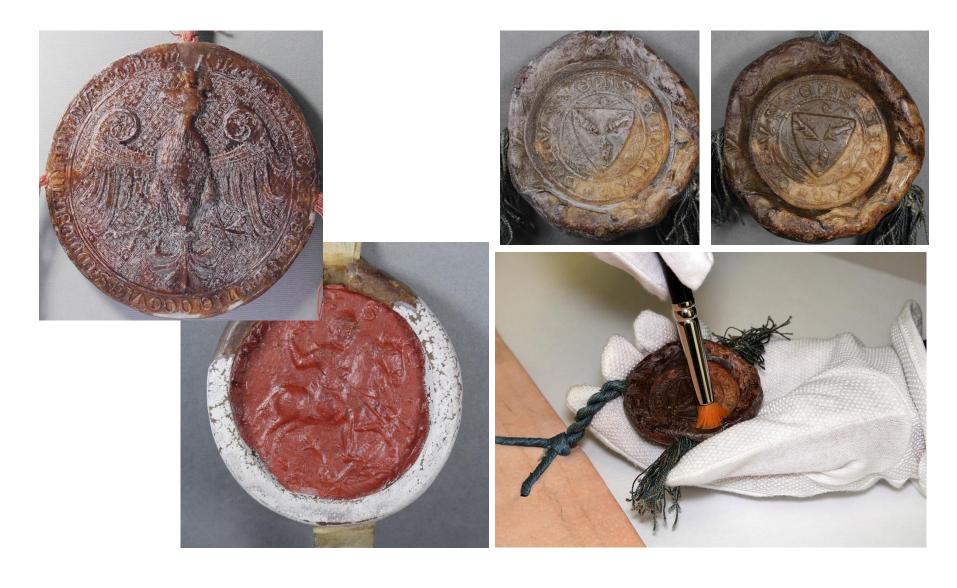

## Damages and Historical Repairs of Seals

## Damage of Attaching Materials

## Preparation of Seals Before Digitization

## "Drying out" of beeswax seals

#### Efflorescence on the surface of beeswax seals