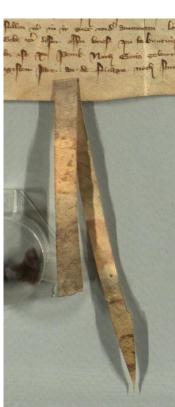

the fund

- Charters are not readily available
- Unfinished facsimile edition, 1158-1459,1629 listin
- www.monasterium.net , from 2006, 2525 charters



### Project of Digitization of Seals, 2014 – 2018







### Digitization of Seals



- Canon Camera with resolution 18.7 MB
- Resolution of pictures 350 DPI
- Format TIFF / 24 b
- Digitization: start January 2015
- From more than 1600 records were processed by 1370
- Expected end of the project 2018



NA ACC 2, 26.9.1212



NA ACC 28, 7.5.1286



NA ACC 2327,31.7.1619

## Buijtenen System of Vertical Storage Present storage of ACC





## "Buijtenen system" of vertical storage









## Horizontal System of Storage in boxes









## Damages and Historical Repairs of Seals













## Damage of Attaching Materials

















## Preparation of Seals Before Digitization









## "Drying out" of beeswax seals









#### Efflorescence on the surface of beeswax seals



## Form (1. part)

|                  |               |               |            |                      |                    |                |                       |                          |                   |         |                    |                    |                         |                                                          |           |           | Pop    | is sta     | avu                  | peče                   | etí fo | ndu AČK |          |
|------------------|---------------|---------------|------------|----------------------|--------------------|----------------|-----------------------|---------------------