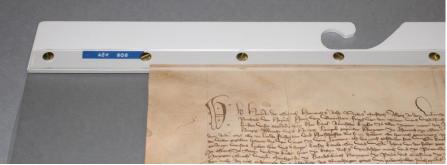

public
- 2822 parchments and paper charers from the years 1158 -1935
- They legally ensure and document the sovereignty of the czech state

## Accessibility of the fund

- Charters are not readily available
- Unfinished facsimile edition, 1158-1459,1629 listin
- www.monasterium.net , from 2006, 2525 charters



### Project of Digitization of Seals, 2014 – 2018







### Digitization of Seals



- Canon Camera with resolution 18.7 MB
- Resolution of pictures 350 DPI
- Format TIFF / 24 b
- Digitization: start January 2015
- From more than 1600 records were processed by 1370
- Expected end of the project 2018



NA ACC 2, 26.9.1212



NA ACC 28, 7.5.1286



NA ACC 2327,31.7.1619

## Buijtenen System of Vertical Storage Present storage of ACC





## "Buijtenen system" of vertical storage









## Horizontal System of Storage in boxes









## Damages and Historical Repairs of Seals













## Damage of Attaching Materials

















## Preparation of Seals Before Digitization









## "Drying out" of beeswax seals









#### Efflorescence on the surface of beeswax seals



## Form (1. part)

|                  |               |               |            |                      |                    |                |                       |                          |                   |         |                    |                    |                         |                                                          |           |           | Pop    | is sta     | avu                  | peče                   | etí fo | ndu AČK |          |
|----------