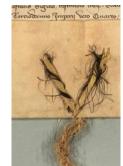

ty of the fund

- Charters are not readily available
- Unfinished facsimile edition, 1158-1459,1629 listin
- www.monasterium.net , from 2006, 2525 charters



### Project of Digitization of Seals, 2014 – 2018







### Digitization of Seals



- Canon Camera with resolution 18.7 MB
- Resolution of pictures 350 DPI
- Format TIFF / 24 b
- Digitization: start January 2015
- From more than 1600 records were processed by 1370
- Expected end of the project 2018



NA ACC 2, 26.9.1212



NA ACC 28, 7.5.1286



NA ACC 2327,31.7.1619

## Buijtenen System of Vertical Storage Present storage of ACC





## "Buijtenen system" of vertical storage









## Horizontal System of Storage in boxes









## Damages and Historical Repairs of Seals













## Damage of Attaching Materials

















## Preparation of Seals Before Digitization









## "Drying out" of beeswax seals









#### Efflorescence on the surface of beeswax seals



## Form (1. part)

|                  |               |               |            |                      |                    |                |                       |                          |                   |         |                    |                    |                         |                                                          |           |           | Pop    | is sta     | avu                  | peče                   | etí fo | ndu AČK |          |
|------------------|---------------|---------------|------------|----------------------|--------------------|----------------|-----------------------|---------------