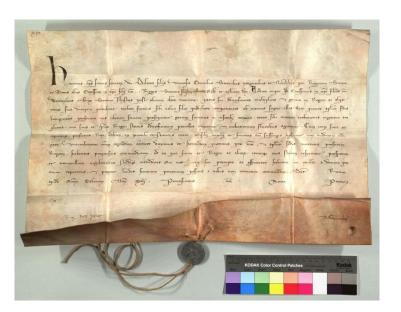

nd plans

The role of the restorer

Malta, 2017

## Archival Fund of the Czech Crown (ACC)



- The most important and most valuable archive fund in the Czech Republic
- 2822 parchments and paper charers from the years 1158 -1935
- They legally ensure and document the sovereignty of the czech state

## Accessibility of the fund

- Charters are not readily available
- Unfinished facsimile edition, 1158-1459,1629 listin
- www.monasterium.net , from 2006, 2525 charters



### Project of Digitization of Seals, 2014 – 2018







### Digitization of Seals



- Canon Camera with resolution 18.7 MB
- Resolution of pictures 350 DPI
- Format TIFF / 24 b
- Digitization: start January 2015
- From more than 1600 records were processed by 1370
- Expected end of the project 2018



NA ACC 2, 26.9.1212



NA ACC 28, 7.5.1286



NA ACC 2327,31.7.1619

## Buijtenen System of Vertical Storage Present storage of ACC





## "Buijtenen system" of vertical storage









## Horizontal System of Storage in boxes









## Damages and Historical Repairs of Seals













## Damage of Attaching Materials

















## Preparation of Seals Before Digitization









## "Drying out" of beeswax seals









#### Efflorescence on the surface of beeswax seals



## Form (1. part)

|                  |               |               |            |                      |                    |                |                       |                          |                   |         |                    |                    |                         |