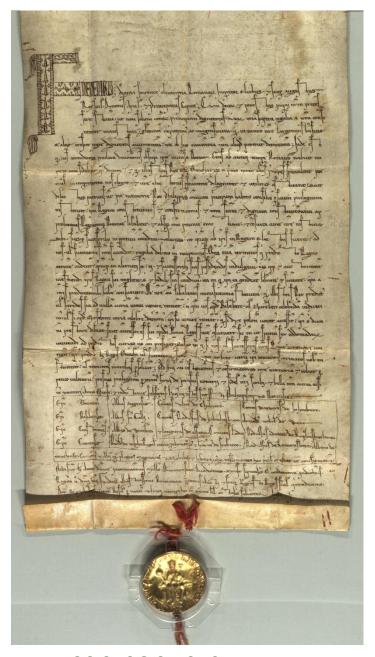

## Archival Fund of the Czech Crown (ACC)

- The most important and most valuable archive fund in the Czech Republic
- 2822 parchments and paper charers from the years 1158 -1935
- They legally ensure and document the sovereignty of the czech state

NA ACC 2, 26.9.1212

NA ACC 28, 7.5.1286

NA ACC 2327,31.7.1619