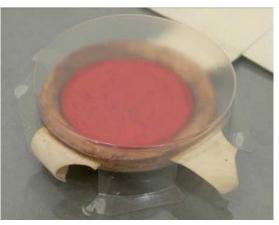

## "Drying out" of beeswax seals

#### Efflorescence on the surface of beeswax seals