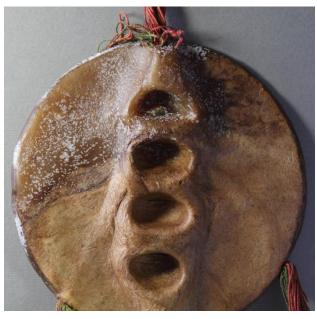

t the sovereignty of the czech state

## Accessibility of the fund

- Charters are not readily available
- Unfinished facsimile edition, 1158-1459,1629 listin
- www.monasterium.net , from 2006, 2525 charters



### Project of Digitization of Seals, 2014 – 2018







### Digitization of Seals



- Canon Camera with resolution 18.7 MB
- Resolution of pictures 350 DPI
- Format TIFF / 24 b
- Digitization: start January 2015
- From more than 1600 records were processed by 1370
- Expected end of the project 2018



NA ACC 2, 26.9.1212



NA ACC 28, 7.5.1286



NA ACC 2327,31.7.1619

## Buijtenen System of Vertical Storage Present storage of ACC





## "Buijtenen system" of vertical storage









## Horizontal System of Storage in boxes









## Damages and Historical Repairs of Seals













## Damage of Attaching Materials

















## Preparation of Seals Before Digitization









## "Drying out" of beeswax seals









#### Efflorescence on the surface of beeswax seals



## Form (1. part)

|                  |               |               |            |                      |                    |                |                       |                          |                   |         |                    |                    |                         |                                                          |           |           | Pop    | is sta     | avu                  | peče                   | etí fo | ndu AČK |          |
|------------------|---------------|---------------|------------|----------------------|--------------------|----