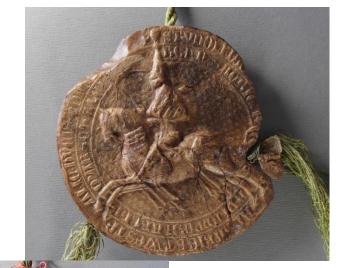

#### Digitization in the National Archives in Prague

Seals of the Archival Fund of the Czech Crown
Singel paper sheets after deacidification
Maps and plans

The role of the restorer

Malta, 2017

## Archival Fund of the Czech Crown (ACC)



- The most important and most valuable archive fund in the Czech Republic
- 2822 parchments and paper charers from the years 1158 -1935
- They legally ensure and document the sovereignty of the czech state

## Accessibility of the fund

- Charters are not readily available
- Unfinished facsimile edition, 1158-1459,1629 listin
- www.monasterium.net , from 2006, 2525 charters



### Project of Digitization of Seals, 2014 – 2018







### Digitization of Seals



- Canon Camera with resolution 18.7 MB
- Resolution of pictures 350 DPI
- Format TIFF / 24 b
- Digitization: start January 2015
- From more than 1600 records were processed by 1370
- Expected end of the project 2018



NA ACC 2, 26.9.1212



NA ACC 28, 7.5.1286



NA ACC 2327,31.7.1619

## Buijtenen System of Vertical Storage Present storage of ACC





## "Buijtenen system" of vertical storage









## Horizontal System of Storage in boxes









## Damages and Historical Repairs of Seals













## Damage of Attaching Materials

















## Preparation of Seals Before Digitization









## "Drying out" of beeswax seals









#### Efflorescence on the surface of beeswax seals



## Form (1. part)

|                  |               |